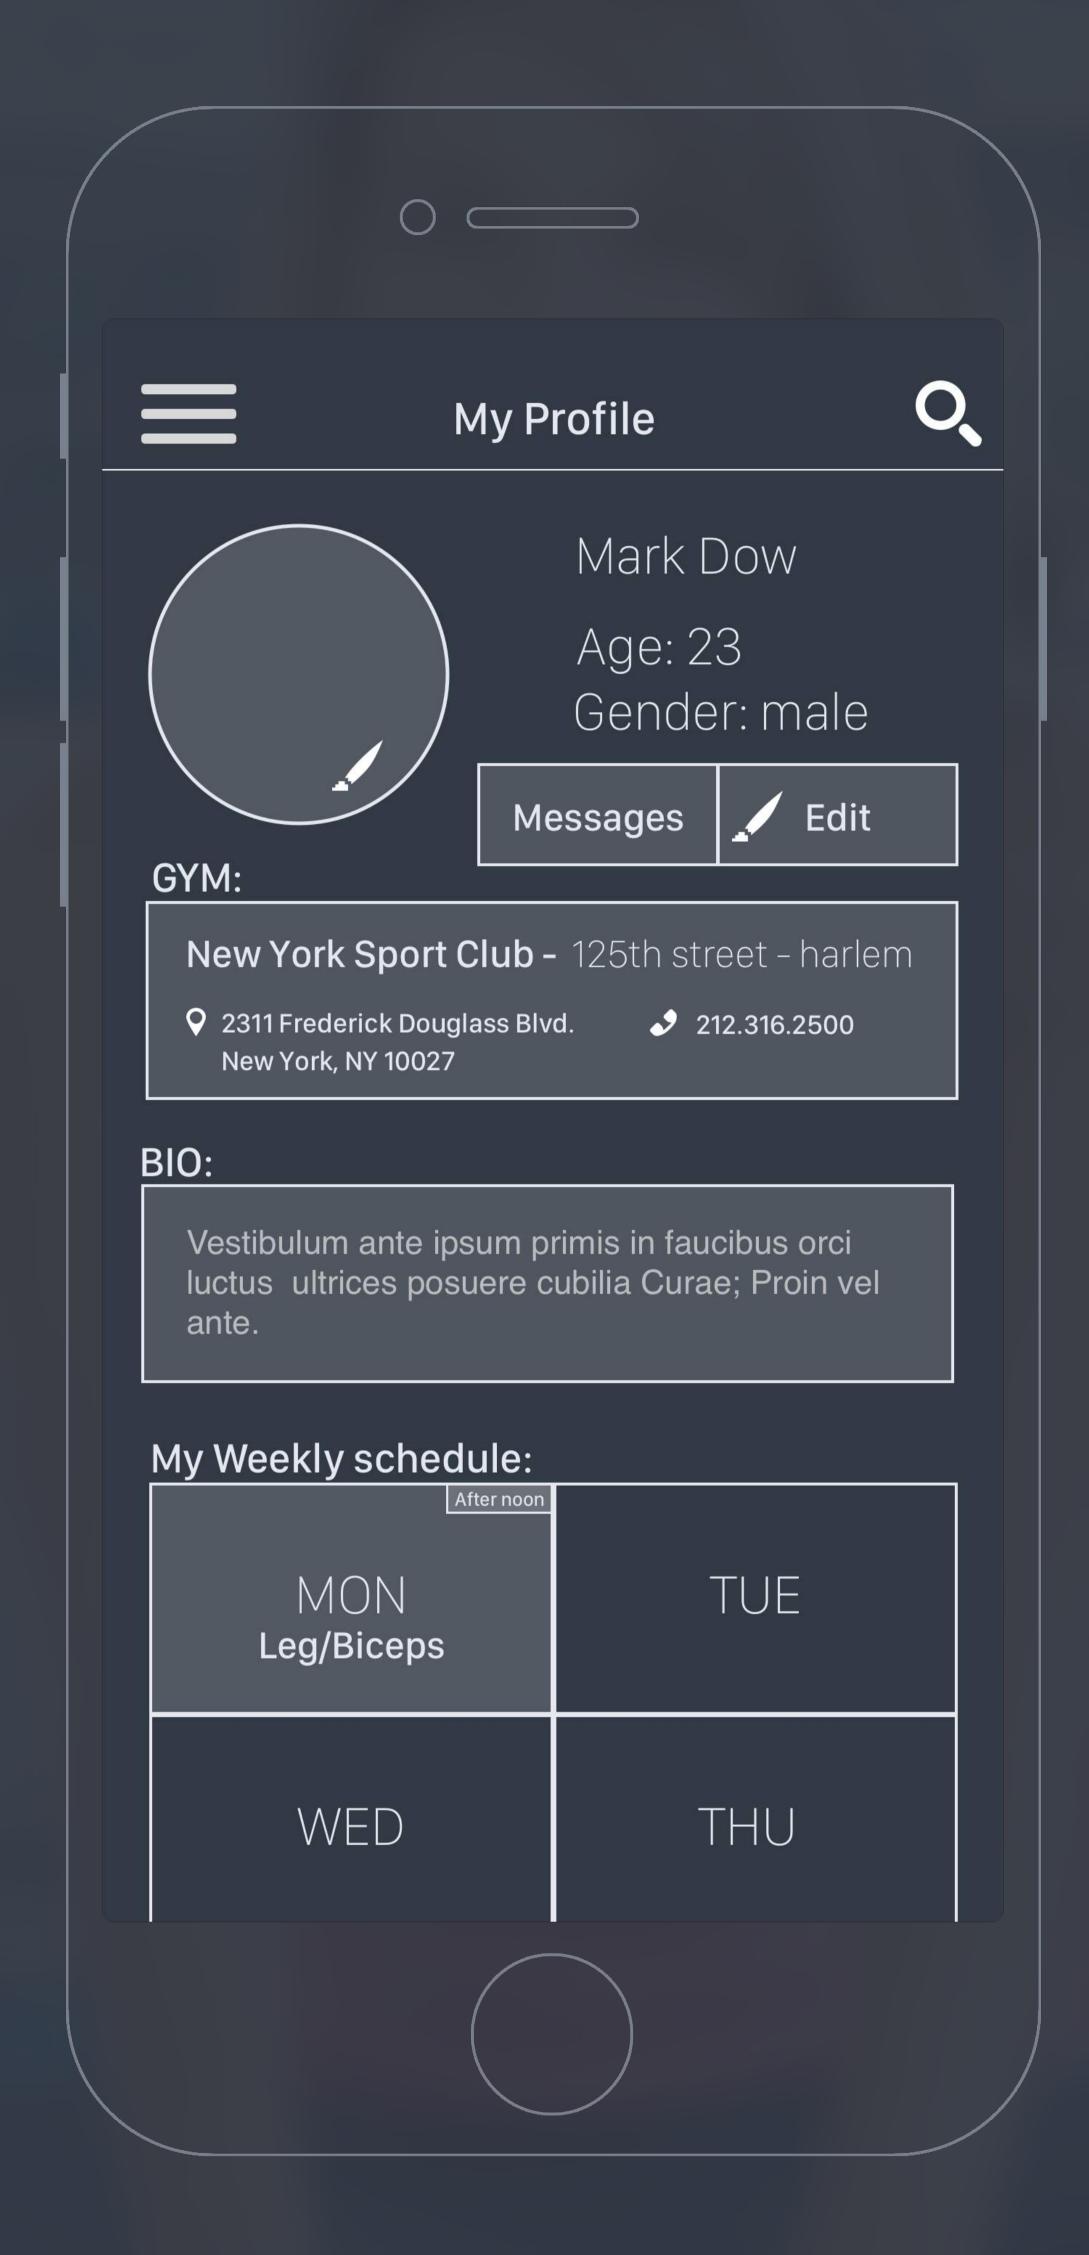

6 Gym Choosing Screen Description

11 My Profilel Screen Description

|   | C                                                       |             |                    |                         |       |  |
|---|---------------------------------------------------------|-------------|--------------------|-------------------------|-------|--|
| • | – Back                                                  | Gyn         | nl                 |                         |       |  |
|   | Pleas                                                   | e Choo      | se your            | gym                     |       |  |
|   | New York Spor                                           | rt Club     |                    |                         |       |  |
|   | ♥ Your current                                          | locatio     | <b>N</b><br>Change | Z                       | Zip   |  |
|   | New York Spor<br>2311 Frederick Do<br>New York, NY 1002 | uglass Blvd |                    | reet – ha<br>12.316.250 |       |  |
|   | New York Spor<br>2311 Frederick Do<br>New York, NY 1002 | uglass Blvd |                    | reet – ha<br>12.316.250 |       |  |
|   | New York Spor<br>2311 Frederick Do<br>New York, NY 1002 | uglass Blvd |                    | reet – ha<br>12.316.250 |       |  |
|   | New York Spor                                           | t Club -    | 125th sti          | reet – ha               | arlem |  |
|   | Q 2311 Frederick Do<br>New York, NY 1002                |             | . 🧈 2              | 212.316.250             | 00    |  |
|   |                                                         |             |                    |                         |       |  |
|   | Skip                                                    |             |                    | Next                    | >     |  |
|   |                                                         |             |                    |                         |       |  |