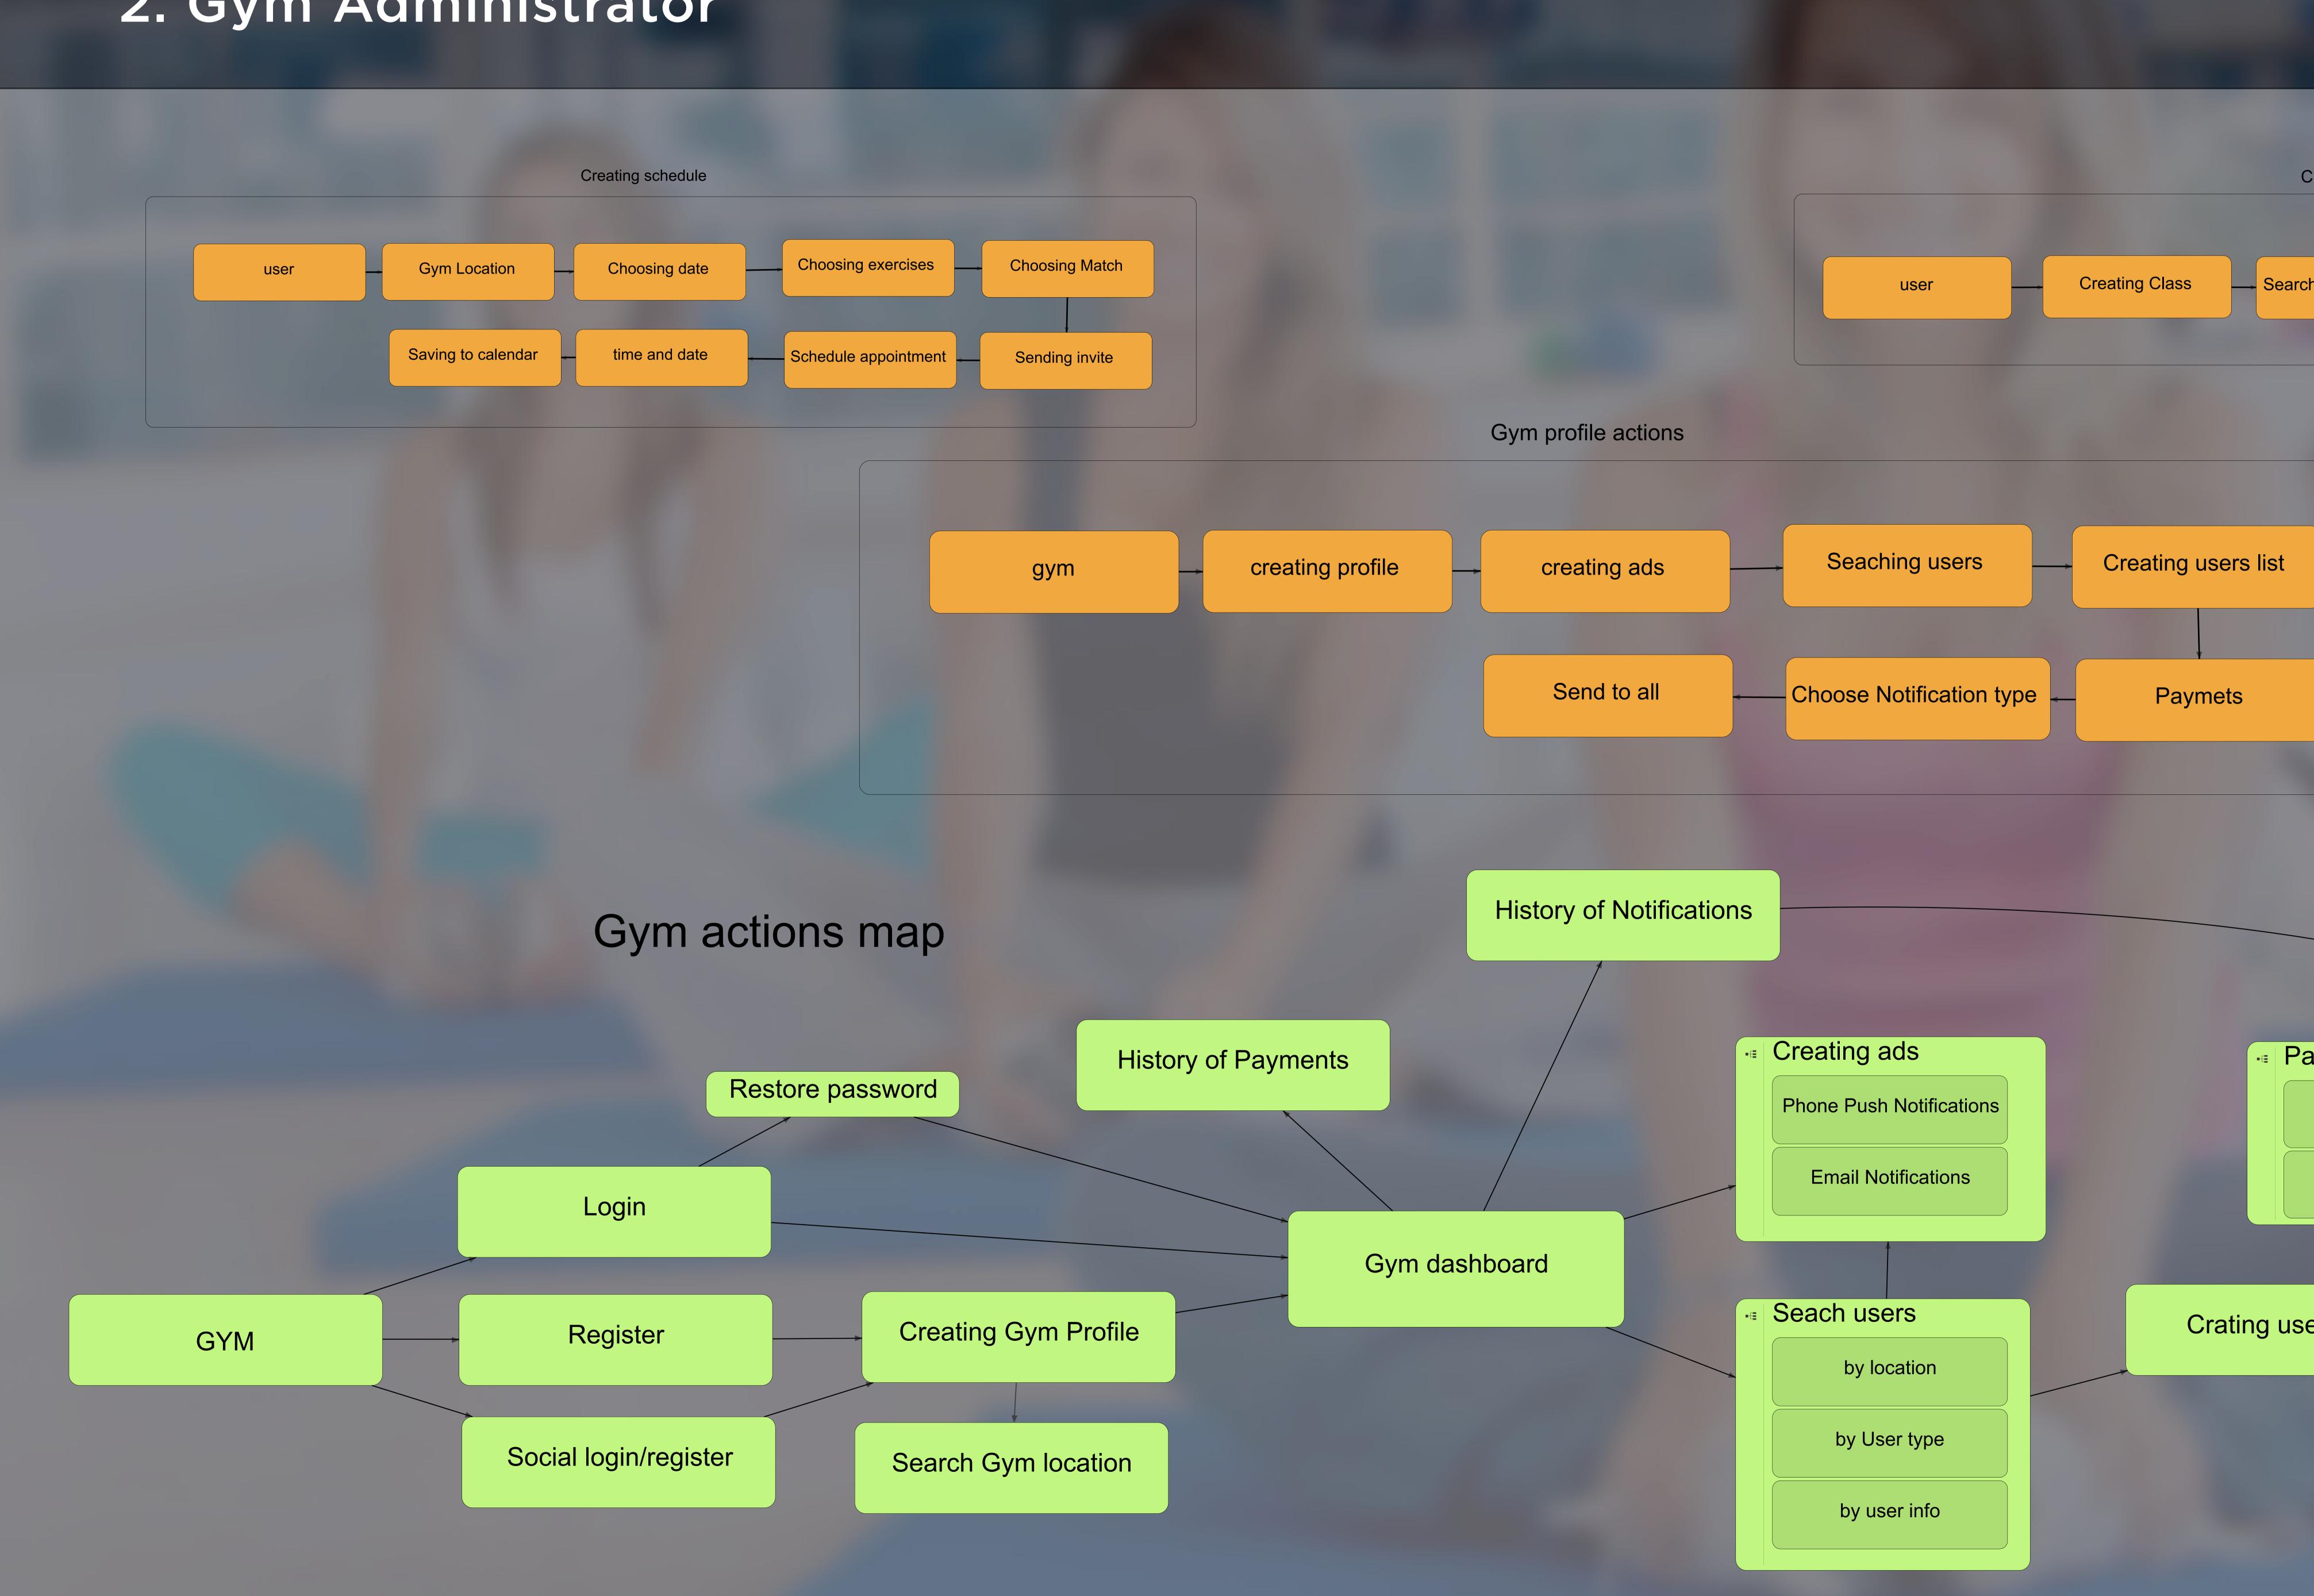

## 2. Gym Administrator

# Research & Planning

| Creating Class                            |                             |
|-------------------------------------------|-----------------------------|
| hing for Participants - Invite Participar | nts Invite Participants     |
|                                           |                             |
|                                           |                             |
|                                           |                             |
|                                           |                             |
|                                           |                             |
|                                           |                             |
|                                           |                             |
|                                           |                             |
| ayments                                   |                             |
| By users count                            |                             |
| By Notifications type                     |                             |
|                                           |                             |
| ers list                                  | Send Notifications to users |
|                                           |                             |
|                                           |                             |